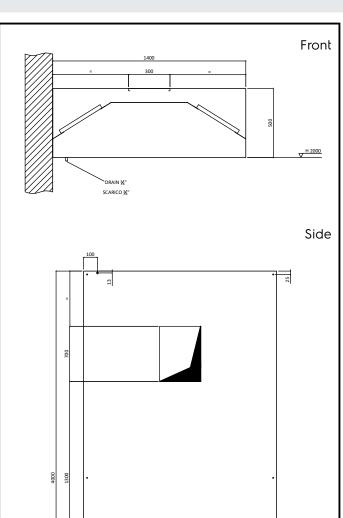

# **Key Information:**

External dimensions, Width:

640277 (VAP1240) 4000 mm

External dimensions, Depth: 1400 mm

External dimensions, Height: 500 mm

Net weight: 135 kg

### Air Emission:

Air capacity: 5400 mc/h

Ventilation Equipment 304 S/S Wall Hood+Double Filters 4000X1400mm

Dimensioni in mm