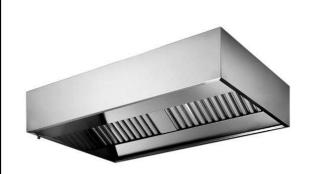

304 stainless steel Wall Hood with double filters

#### Item No.

Constructed in 304 AISI stainless steel. Continuously welded joints. Equipped with labyrinth filters (positioned on front) in 304 AISI stainless steel, blind panels in 304 AISI stainless steel, grease collecting trough all around and condensate drain sleeve.

### Main Features

- External panels with upturned edges to avoid injuries.
- Prearranged for installation of lighting.
- Perimetral welded gutter with condensate drain (diam.= 3/8").
- Low noise level.

### Construction

- Eyebolts and screw anchors for ceiling installation.
- Labyrinth filters guarantee constant filtration to avoid clogging and to protect against fire.
- 304 AISI stainless steel blind panels for a correct exhaustion.
- Outlet holes are sized in order to minimize drops in pressure.
- Internal baffle to facilitate steam condensation and collection.
- Entirely constructed in 304 AISI stainless steel.
- 304 AISI stainless steel labyrinth filters easily removable for cleaning.